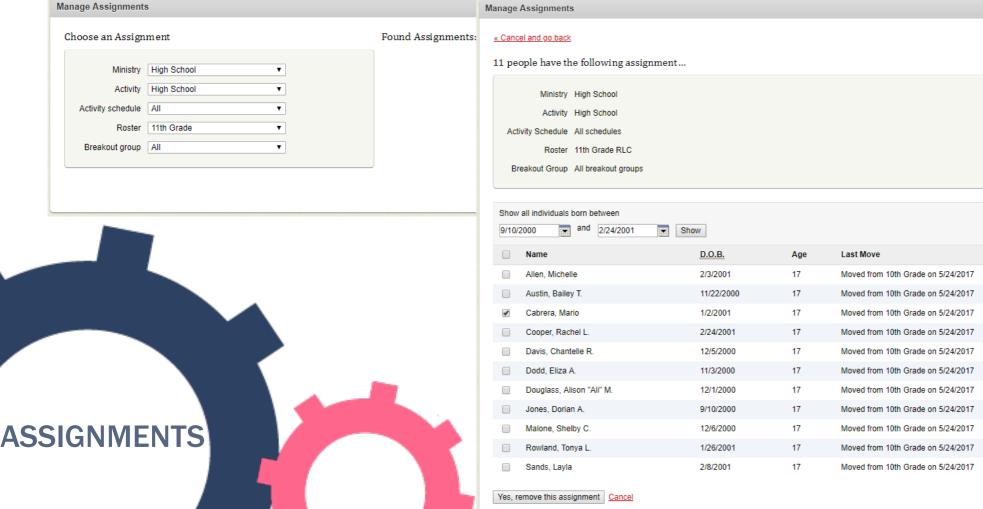

### Something to Think About...

- How do you determine if someone is inactive for this particular activity?
- Assign each activity/roster to a person to scrub the data. Look for duplicates, inactive, and ineligible assignments.