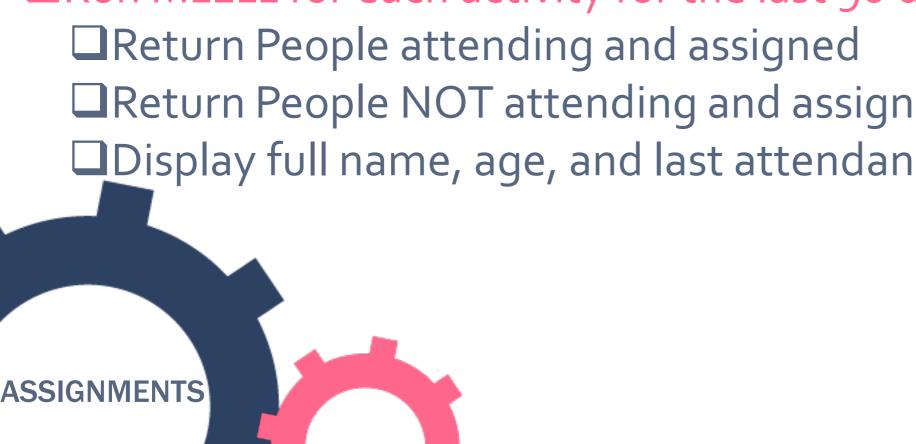

- Return People NOT attending and assigned
- Display full name, age, and last attendance date

**ASSIGNMENTS** 

Name the report with a meaning name for future reference

### Report Title (what)

Update Assignments