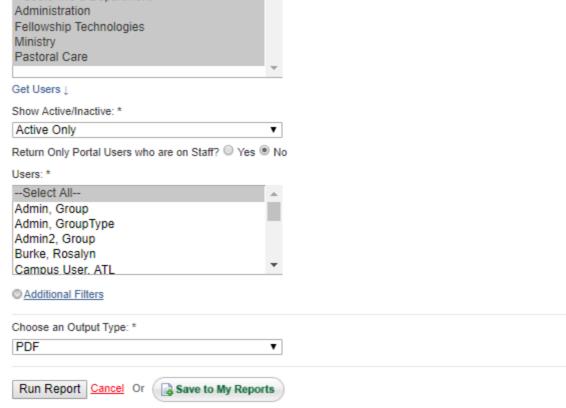

### Portal User Last Login

# >>> COURTESY NOTICE <<< This report is not currently returning up-to-date data. Our development team is aware and is working to resolve the issue. Report Type: \* Sorted by Department, Last Name, First Name Departments: \* --Users w/o a Department--