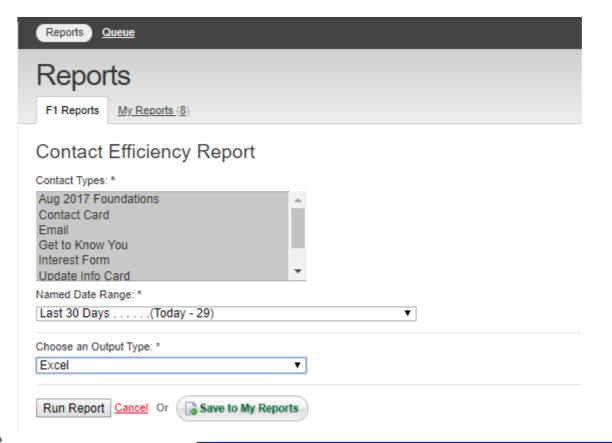

### Report Title (what)

Update Assignments

### Return these People (who)

Based on Attendance, Assignments & Group Membership: (Quick Video) \*

Anyone Attending and IS Assigned or in a Group
Anyone Attending but IS NOT Assigned or in a Group
Anyone NOT Attending but IS Assigned or in a Group
Anyone NOT Attending and IS NOT Assigned or in a Group

Occurring within this Time Period: (Quick Video) \*

Last 90 Days . . . . . (Today - 89)

I Select: Last 90 days

### Return Group Attendance to (who)

Based on their Role/Type: \*

-- Don't Return Group Attendance --Group Leaders Group Members

Get These Spans of Care 1

These Spans of Care: \*

-- Ignore This

Select: Activity Participants

Select:

Attendees Full Name

Age

Last Attendance

**ASSIGNMENTS** 

- ☐ Delete INACTIVE Assignments
- ☐ Delete INELIGIBLE Assignments
- ☐ Delete MULTIPLE Assignments
- ☐ Delete DUPLICATE Assignments