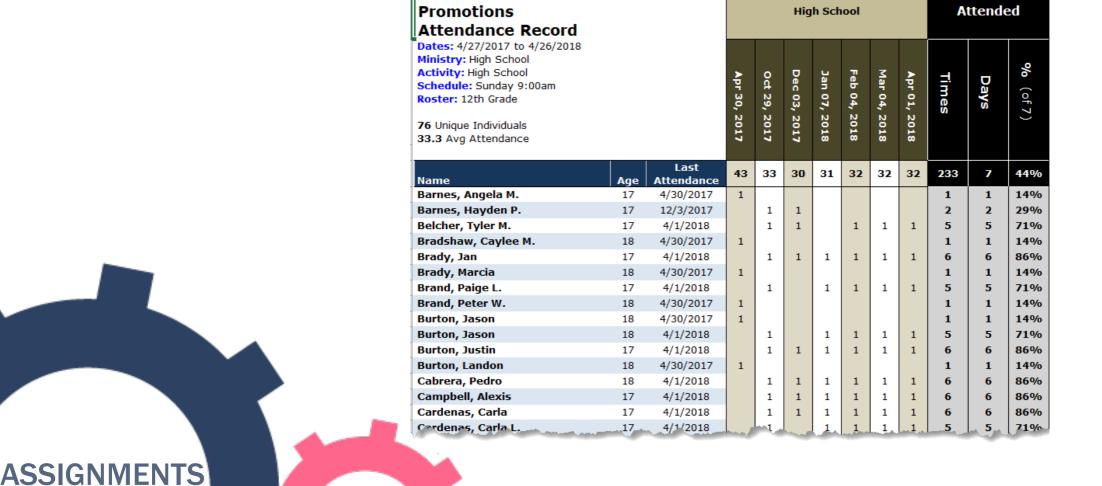

- Return People NOT attending and assigned
- Display full name, age, and last attendance date

**ASSIGNMENTS** 

Name the report with a meaning name for future reference