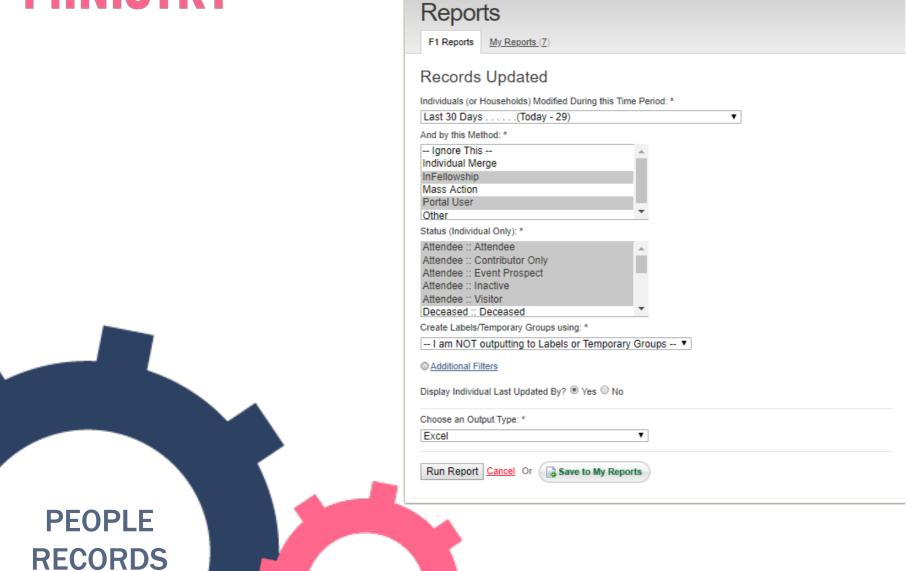

People Group Email Templates

Reports Queue

| individual Last Name | Individual First Name | Individual Last Updated | Individual Last Updated<br>By | Status          | Status Date | First Record Date | Home Phone   | Communication Type<br>Updated | Hous<br>Value |
|----------------------|-----------------------|-------------------------|-------------------------------|-----------------|-------------|-------------------|--------------|-------------------------------|---------------|
| arnes                | Angela                | 4/26/2018 9:10:49 AM    | Millicent Woodley             | Child of Member | 02/02/2002  | 02/02/2002        | 214-555-7110 |                               |               |
| Bradshaw             | Caylee                | 4/26/2018 9:10:04 AM    | Millicent Woodley             | Child of Member | 03/20/2002  | 03/20/2002        | 214-555-2477 |                               |               |
| rady                 | Marcia                | 4/26/2018 9:11:09 AM    | Millicent Woodley             | Member          |             | 03/31/2017        | 333-333-333  |                               | 7             |
| irton                | Jason                 | 4/26/2018 9:14:54 AM    | Millicent Woodley             | Child of Member |             | 04/26/2018        | 214-555-8874 | Mobile                        | - 4           |
| Surton               | Jason                 | 4/26/2018 9:11:56 AM    | Millicent Woodley             | Child of Member | 05/08/2002  | 05/08/2002        | 972-555-7865 |                               |               |
| <b>Pollins</b>       | Camille               | 5/15/2018 3:36:44 PM    | Millicent Woodley             | Member          | 01/08/2018  | 05/15/2018        |              | Mobile                        | - 4           |
| Collins              | Camille               | 5/15/2018 3:36:44 PM    | Millicent Woodley             | Member          | 01/08/2018  | 05/15/2018        |              | Infellowship Login            |               |
| Collins              | Camille               | 5/15/2018 3:36:44 PM    | Millicent Woodley             | Member          | 01/08/2018  | 05/15/2018        |              | Email                         | - 1           |
| Collins              | Matthew               | 5/15/2018 2:59:59 PM    | Millicent Woodley             | Member          | 10/21/2017  | 05/15/2018        |              | Mobile                        | - 3           |
| •                    |                       |                         | Millicent Woodley             |                 |             |                   | 214-555-3308 | Email                         | fjen          |
|                      |                       |                         | Millicent Woodley             |                 |             |                   | 214-555-3308 | Home Phone                    | 214           |
| ankins               | Frederick             | 5/15/2018 8:59:53 AM    | Millicent Woodley             | Member          | 03/21/2018  | 05/15/2018        | 214-555-3308 | Mobile                        | - 1           |
|                      |                       |                         | Millicent Woodley             |                 |             |                   | 214-555-9704 | Email                         | fred          |
|                      |                       |                         | Millicent Woodley             |                 |             |                   | 214-555-9704 | Home Phone                    | 21            |
| nkins                | Fred                  | 5/15/2018 8:56:52 AM    | Millicent Woodley             | Member          | 03/21/2018  | 05/10/2018        | 214-555-9704 | Mobile                        |               |
| Ehards               | Elijah                | 4/24/2018 11:58:06 AM   | Millicent Woodley             | Member          | 04/15/2018  | 04/24/2018        |              | Email                         | - 3           |
| ichards              | Elijah                | 4/24/2018 11:58:06 AM   | Millicent Woodley             | Member          | 04/15/2018  | 04/24/2018        |              | Mobile                        | - 1           |
| chards               | Joy                   | 4/24/2018 11:39:23 AM   | Millicent Woodley             | Member          | 04/15/2018  | 04/23/2018        |              | Email                         | - 4           |
| Richards             | Joy                   | 4/24/2018 11:39:23 AM   | Millicent Woodley             | Member          | 04/15/2018  | 04/23/2018        |              | Mobile                        | - 4           |
| Voodley              | Karis                 | 4/24/2018 12:28:06 PM   | Millicent Woodley             | Child of Member |             | 04/03/2018        |              |                               | - 4           |
| <b>L</b> oodley      | Merci                 | 4/24/2018 12:29:35 PM   | Millicent Woodley             | Child of Member |             | 04/24/2018        |              |                               |               |