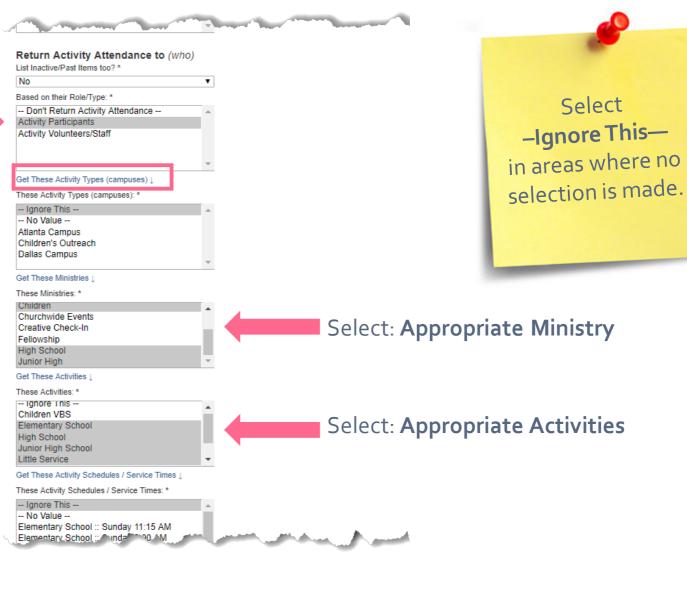

- Return People NOT attending and assigned
- Display full name, age, and last attendance date

**ASSIGNMENTS** 

Name the report with a meaning name for future reference

### Report Title (what)

Update Assignments

Select:

Attendees Full Name

Age

Last Attendance

**ASSIGNMENTS** 

- ☐ Delete INACTIVE Assignments
- ☐ Delete INELIGIBLE Assignments
- ☐ Delete MULTIPLE Assignments
- ☐ Delete DUPLICATE Assignments