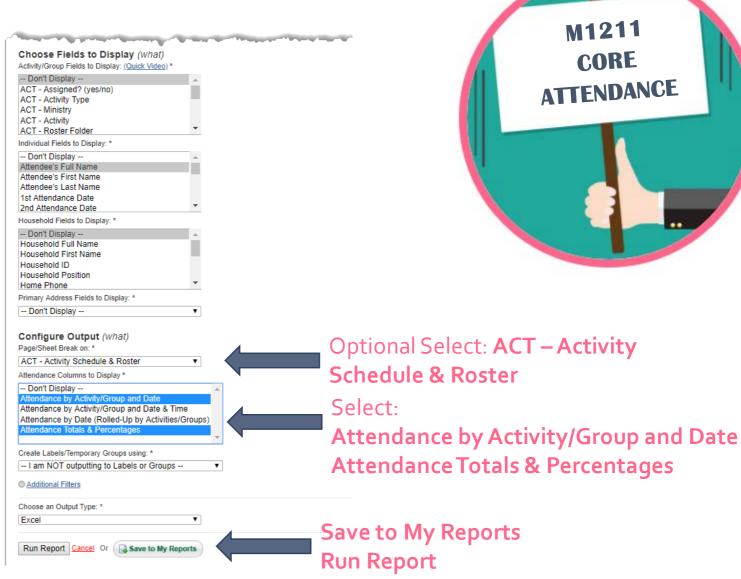

- Return People NOT attending and assigned
- Display full name, age, and last attendance date

**ASSIGNMENTS** 

Name the report with a meaning name for future reference

### Report Title (what)

Update Assignments

### Return these People (who)

Based on Attendance, Assignments & Group Membership: (Quick Video) \*

Anyone Attending and IS Assigned or in a Group
Anyone Attending but IS NOT Assigned or in a Group
Anyone NOT Attending but IS Assigned or in a Group
Anyone NOT Attending and IS NOT Assigned or in a Group

Occurring within this Time Period: (Quick Video) \*

Last 90 Days . . . . . (Today - 89)

I Select: Last 90 days

### Return Group Attendance to (who)

Based on their Role/Type: \*

-- Don't Return Group Attendance --Group Leaders Group Members

Get These Spans of Care 1

These Spans of Care: \*

-- Ignore This

Select: Activity Participants

Select:

Attendees Full Name

Age

Last Attendance

**ASSIGNMENTS** 

- ☐ Delete INACTIVE Assignments
- ☐ Delete INELIGIBLE Assignments
- ☐ Delete MULTIPLE Assignments
- ☐ Delete DUPLICATE Assignments