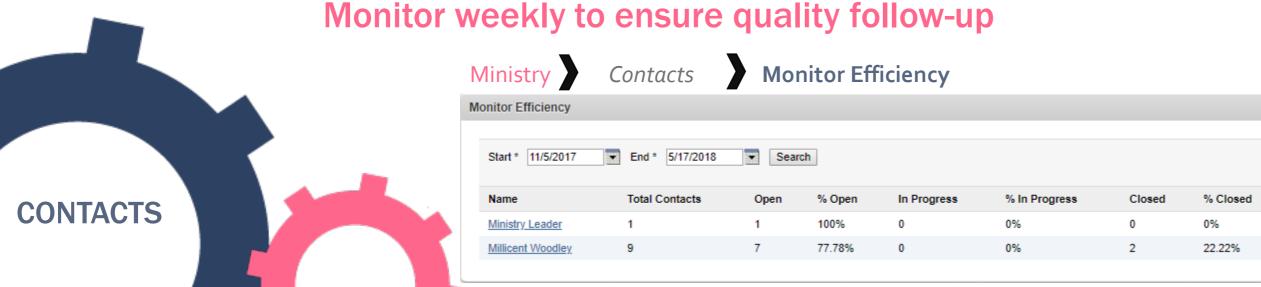

| User Name                    | Total | Open | % Open | In Progress | % In Progress | Closed | % Closed |
|------------------------------|-------|------|--------|-------------|---------------|--------|----------|
| Leader, Ministry             |       |      |        |             |               |        |          |
| First Time Visitor           | 1     | 1    | 100.0% | 0           | 0.0%          | 0      | 0.0%     |
| Woodley, Millicent           |       |      |        |             |               |        |          |
| How can I develop a personal | 2     | 1    | 50.0%  | 0           | 0.0%          | 1      | 50.0%    |
| How do I join the church?    | 3     | 2    | 66.67% | 0           | 0.0%          | 1      | 33.33%   |
| Children Volunteer Interest  | 1     | 1    | 100.0% | 0           | 0.0%          | 0      | 0.0%     |
| Total/Cumalative:            | 7     | 5    | 71.43% | 0           | 0.0%          | 2      | 28.57%   |