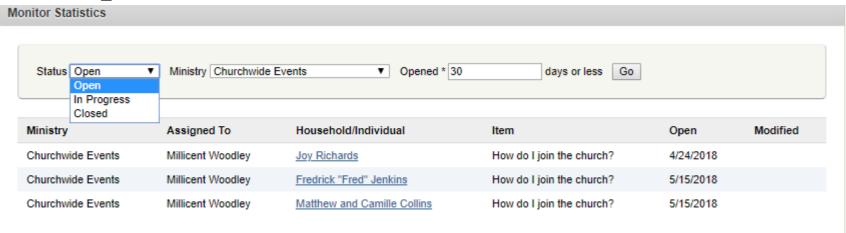

| User Name                    | Total | Open | % Open | In Progress | % In Progress | Closed | % Closed |
|------------------------------|-------|------|--------|-------------|---------------|--------|----------|
| Leader, Ministry             |       |      |        |             |               |        |          |
| First Time Visitor           | 1     | 1    | 100.0% | 0           | 0.0%          | 0      | 0.0%     |
| Woodley, Millicent           |       |      |        |             |               |        |          |
| How can I develop a personal | 2     | 1    | 50.0%  | 0           | 0.0%          | 1      | 50.0%    |
| How do I join the church?    | 3     | 2    | 66.67% | 0           | 0.0%          | 1      | 33.33%   |
| Children Volunteer Interest  | 1     | 1    | 100.0% | 0           | 0.0%          | 0      | 0.0%     |
| Total/Cumalative:            | 7     | 5    | 71.43% | 0           | 0.0%          | 2      | 28.57%   |