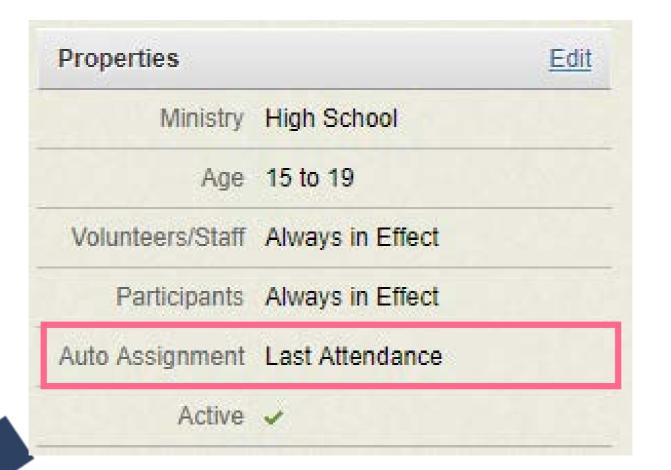

- Return People NOT attending and assigned
- Display full name, age, and last attendance date

**ASSIGNMENTS** 

Name the report with a meaning name for future reference

### Report Title (what)

Update Assignments

Select:

Attendees Full Name

Age

Last Attendance

**ASSIGNMENTS** 

- ☐ Delete INACTIVE Assignments
- ☐ Delete INELIGIBLE Assignments
- ☐ Delete MULTIPLE Assignments
- ☐ Delete DUPLICATE Assignments