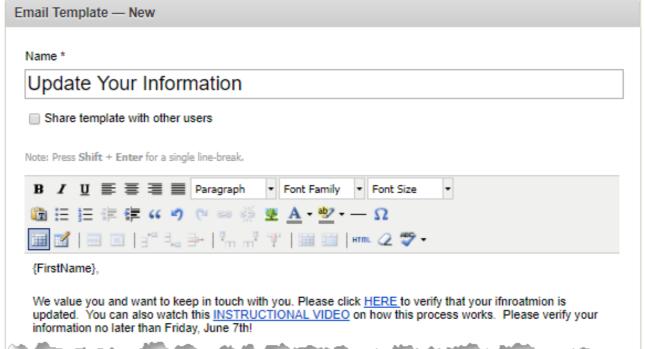

- ☐ Email/Mail to verify information
- ☐ Demonstration to update information
- ☐ Sunday morning stations
- PREVENTION: Run this campaign at

least 2 times a year

### Something to Think About...

- Planning meeting for the campaign
- How will people update their records?
  - Online through inFellowship
  - Kiosk or Table in the lobby
  - Printed cards for people to complete
- How will people be notified?
  - In-service announcement
  - Email
  - Mailed letter